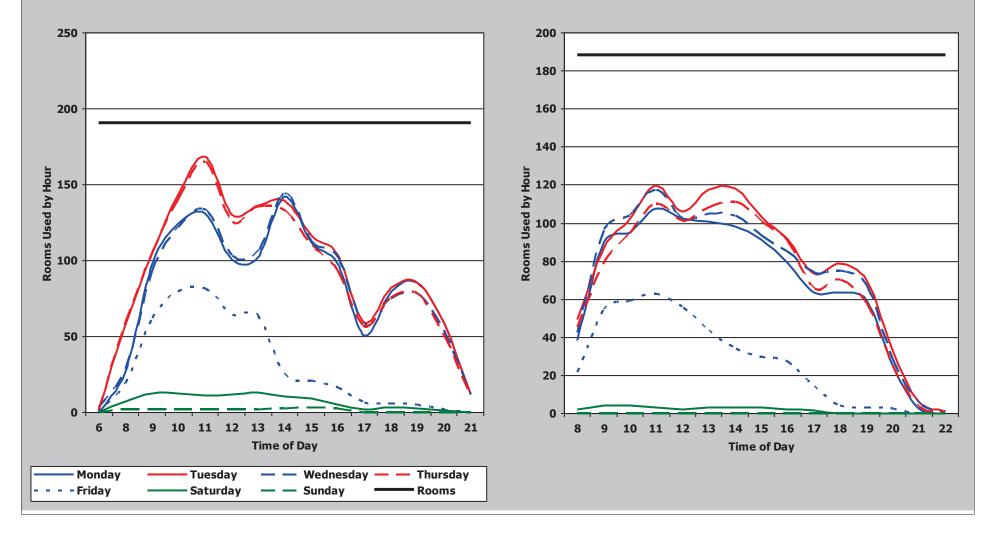

20 - 24.9   | 24                | 65 - 74.9               | 24                |
|             |                  |                    |                    | 31 - 37.9                  | 18                | 30 - 33.9   | 16                | 45 - 54.9               | 16                | 25 - 29.9                         | 18                | 15 - 19.9   | 16                | 55 - 64.9               | 16                |
|             |                  |                    |                    | < 31                       | 9                 | < 30        | 8                 | < 45%                   | 8                 | < 25                              | 9                 | < 15        | 8                 | < 55%                   | 8                 |

Classrooms

**Class Laboratory**